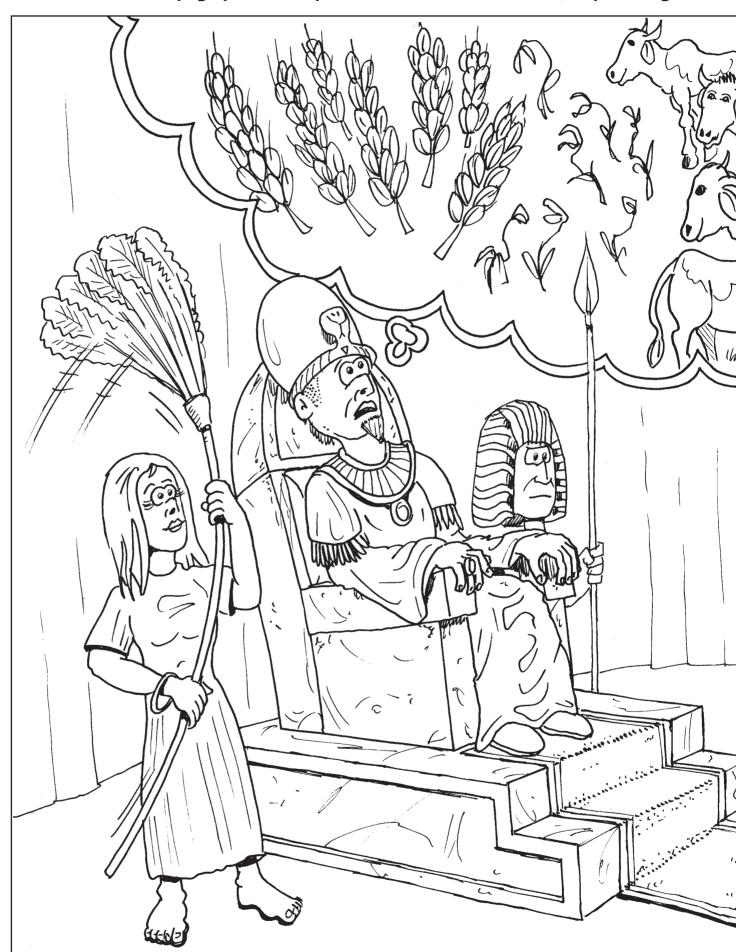

# Joseph Interprets Ph

Here's a double page picture for you to colour in, which shows Joseph telling Pharaol

#### ts Pharaoh's Dreams

g Pharaoh what his dreams meant. You can read the story in Genesis chapter 41:1-7.