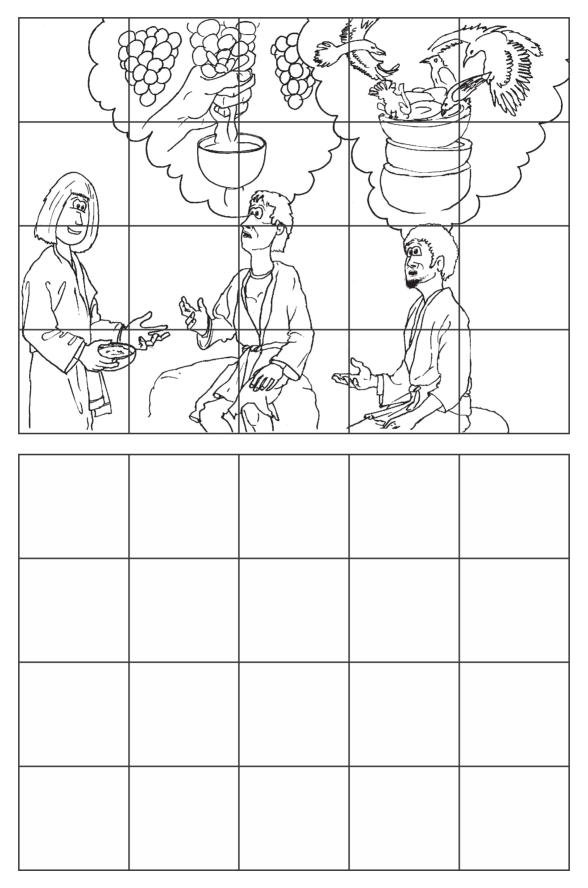

# **Joseph Interprets Dreams Copy And Colour**

Copy the picture of Joseph in prison interpreting the two men's dreams by drawing the contents of each square in turn into the blank grid below. Then you can colour your picture in. This story can be found in Genesis chapter 40.