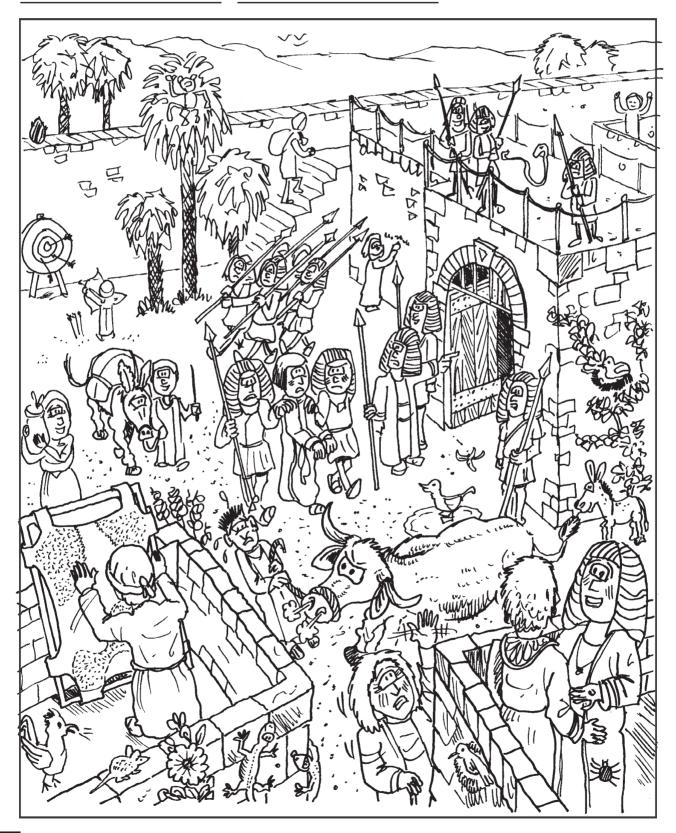

# Joseph Sent To Prison Look-And-Find

#### Can you find:

| a | spider  | climbing | up | a |
|---|---------|----------|----|---|
| m | an's ro | be       |    |   |

- a banana skin
- a snake
- a happy little donkey
- 2 lizards on a wall
- 2 guards taking Joseph to prison
- a duck
- a coconut
- a bird nesting in a wall
- a mouse

- a boy writing on a wall
- a girl doing archery
- a hen crowing
- a monkey in a tree