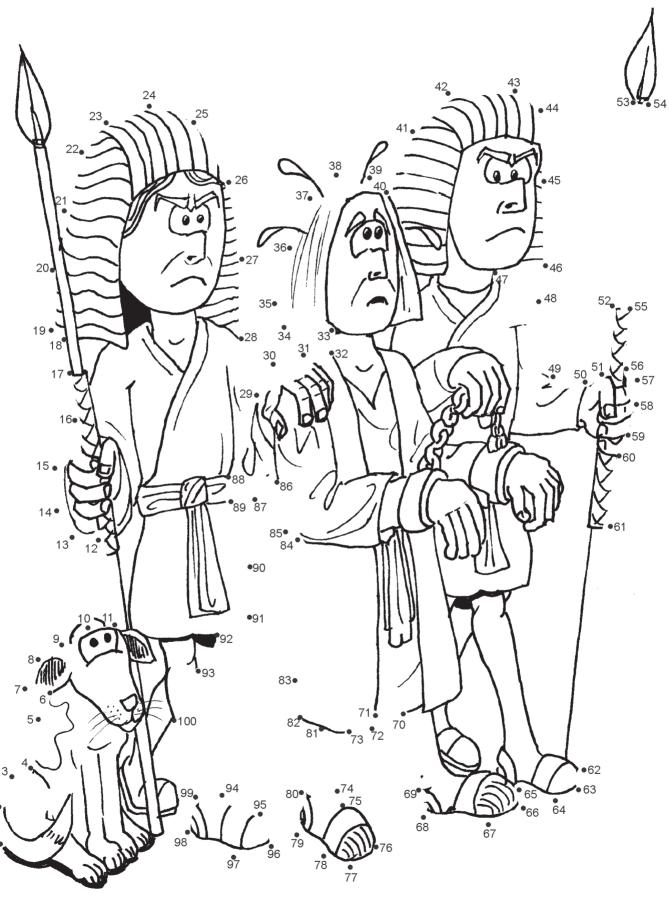

#### Joseph Sent To Prison Dot-To-Dot

Can you join the dots to reveal the picture and find out what is happening to Joseph? You can colour in the picture once it's finished.

You can read the story in Genesis 39:19-20