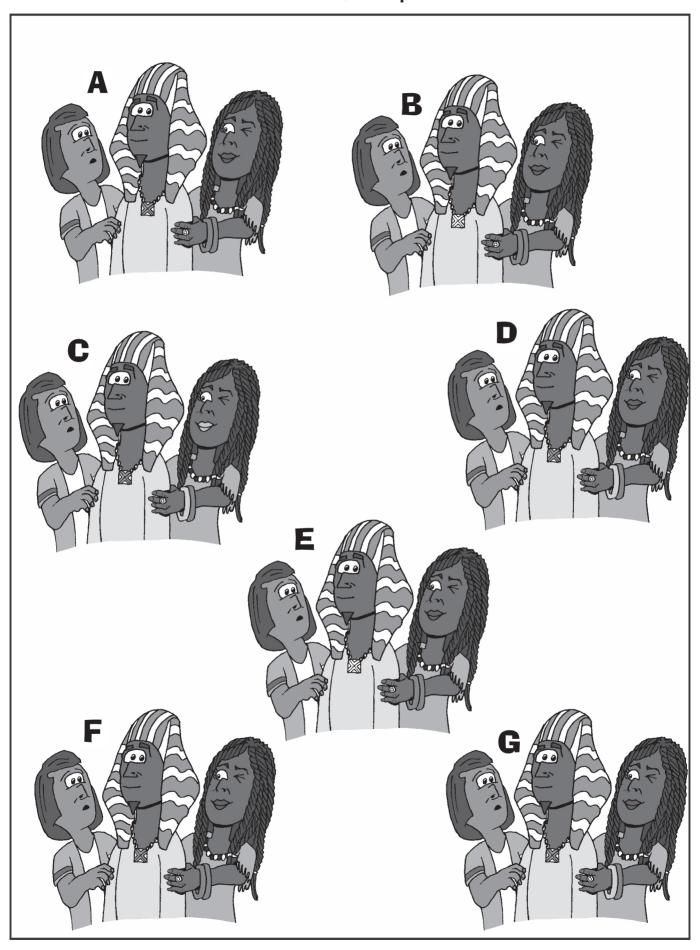

# Potiphar Odd One Out

Can you pair up the two pictures of Joseph, Potiphar and his wife which are identical, and spot the odd one out?