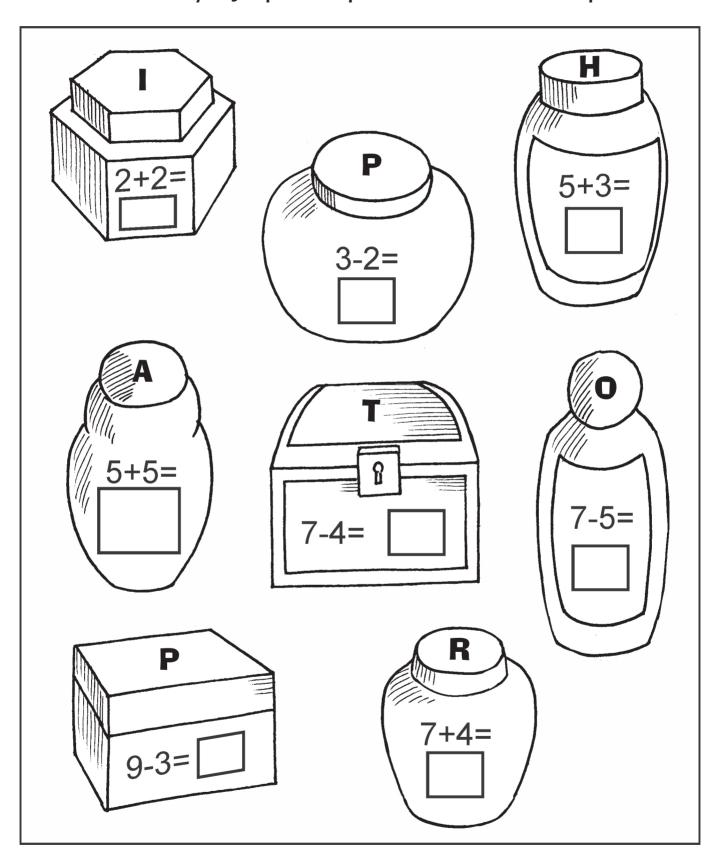

### **Mystery Pots**

Help Joseph sort out the pots by solving the sums, then write the letters in order from the smallest to largest number to find out who owns the pots.

You can read the story of Joseph in this person's house in Genesis chapter 39:1-18.