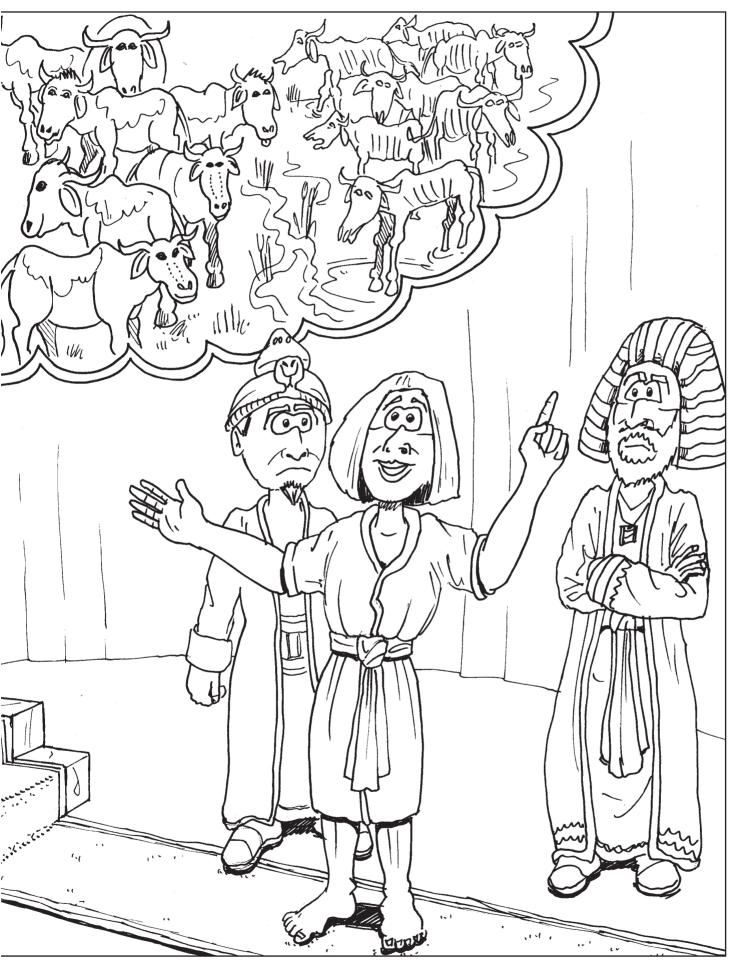

# Joseph Interprets Ph

Here's a double page picture for you to colour in, which shows Joseph telling Pharaol

#### ts Pharaoh's Dreams

g Pharaoh what his dreams meant. You can read the story in Genesis chapter 41:1-7.