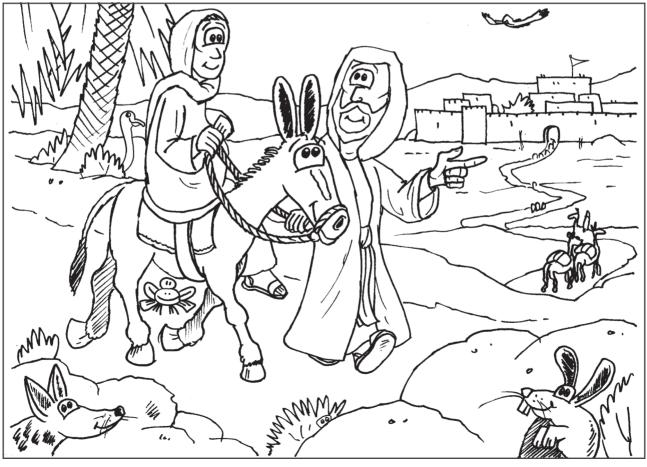

## **Spot-the-Difference**

Can you spot the 11 differences between these 2 pictures of Mary and Joseph going to Bethlehem?