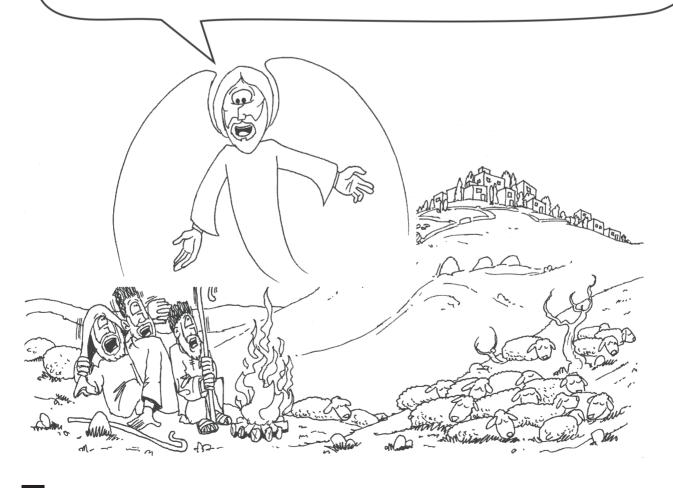

# **Shepherds' Journey Maze**

Can you help the shepherds find their way to Jesus in the cave?

## **Angel Codewords**

Can you use the code below to help the shepherds find out what exciting message the angel is giving them? (see Luke 2:14)

$$\Rightarrow = 0 \circ = r \square = h \circlearrowleft = s$$