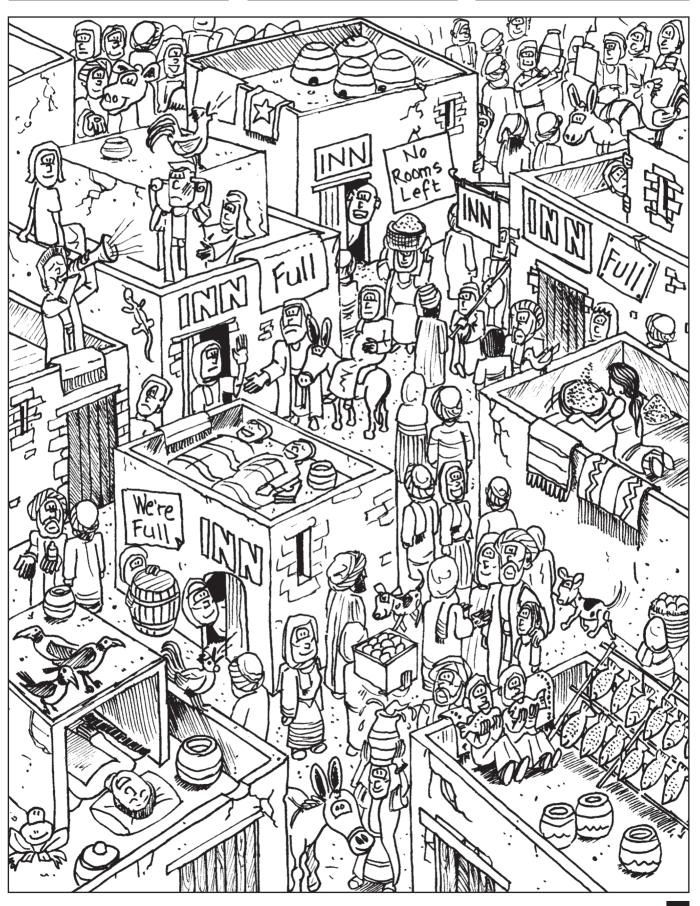

## Look-and-Find

### Can you find:

a man playing a trumpet

a frog

a child hiding behind a barrel

2 boys eating fish

3 cockerels crowing

woman carrying a water jug

a carpet with a star

a lizard on a wall

Mary, Joseph & their donkey