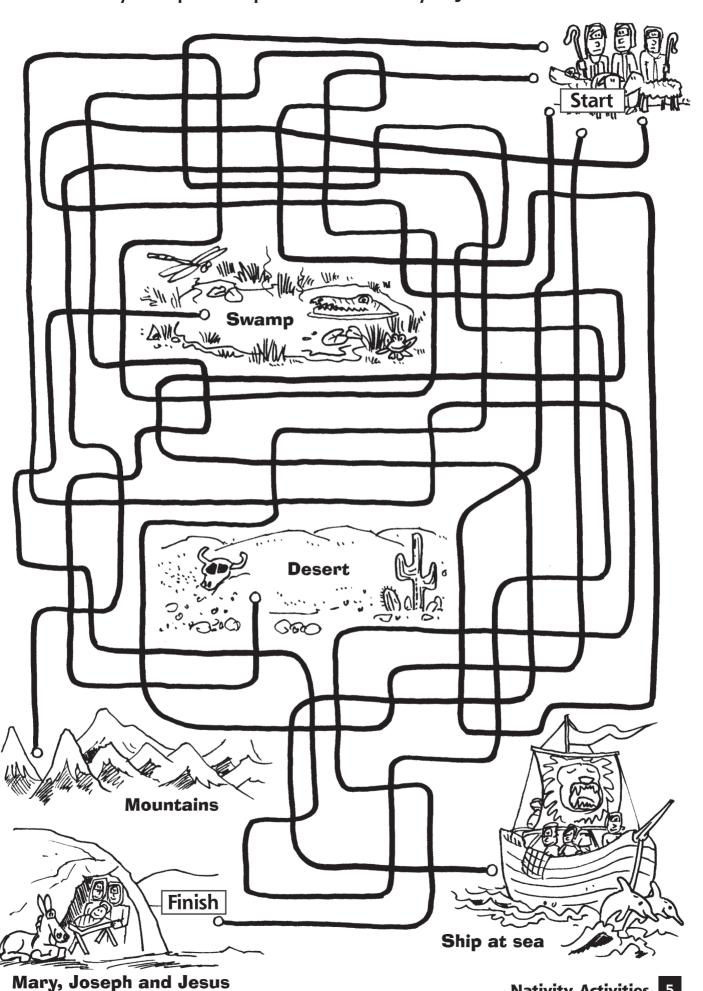

## **Bethlehem Maze**

Can you help Mary and Joseph find their way to Bethlehem?