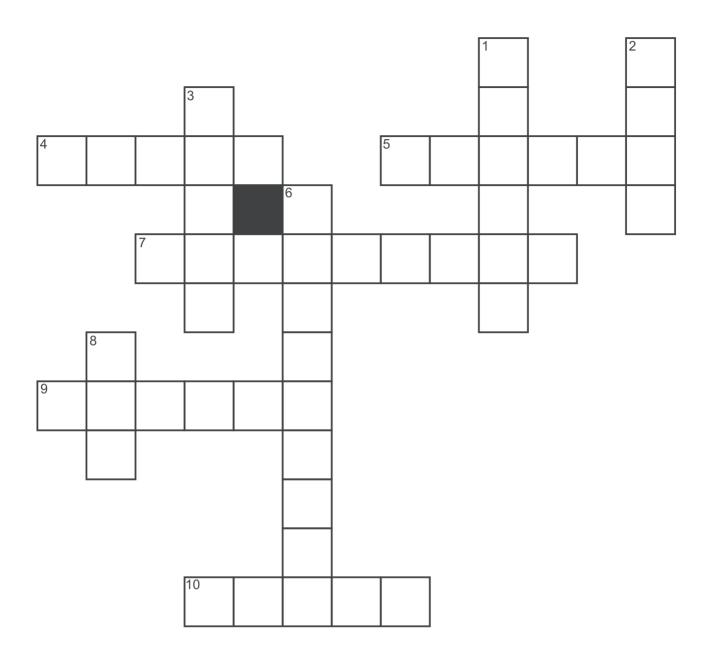

## **Christmas Crossword**

Fill in the words below, using the clues to help you.

#### **ACROSS**

- 4 Time of day when the angels came to the shepherds
- 5 Baby Jesus was placed in this wooden object
- 7 Town Mary & Joseph were going to
- 9 Messengers that live in heaven
- 10 Name of Mary's child

#### **DOWN**

- 1 Animal Mary rode on
- 2 Name of the mother of Jesus
- 3 Woolly animals that shepherds look after
- 6 Time of year we celebrate the birth of Jesus
- 8 Building where travellers usually stay